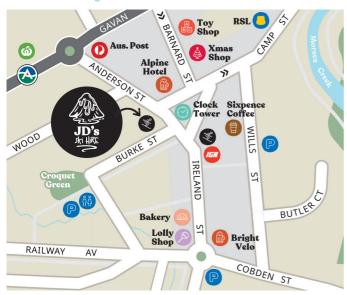

# We're easy to find!

Corner Burke & Anderson Streets, (Opposite the Clock Tower) Bright Victoria 3741 Phone: (03) 5755 1557 enquiries@jdsforskis.com.au

ABN: 59 092 038 494